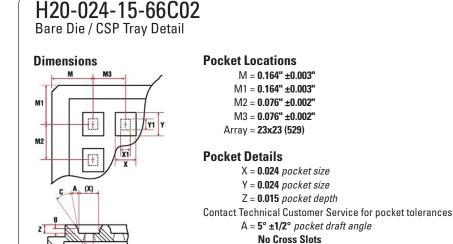

The material of the waffle tray is also embossed on the waffle tray, just like the part number is. In this case, it is ChipSentry®, which corresponds to the part number with the 66C02 suffix. Click on the correct part number.

Note: Image displayed is not an exact representation of the actual product. Part tolerances may differ from the information displayed above. Please contact Custome Service for a complete technical drawing.