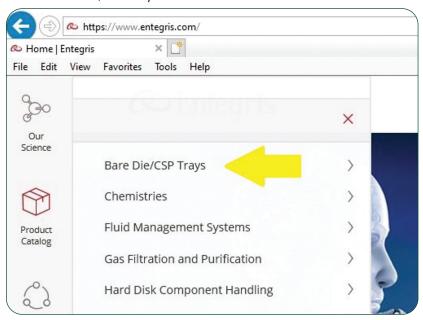

Once you have located the Entegris part number, go to the website (www.entegris.com) and click on Product Catalog.