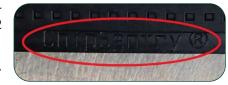

The material of the waffle tray is also embossed on the waffle tray, just like the part number is. In this case, it is ChipSentry®, which corresponds to the part number with the 66C02 suffix. Click on the correct part number.