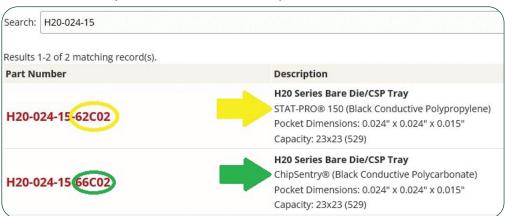

### Finding Dimensions and Other Specifications

Sometimes, more than one option will be found. This is because Entegris may have more than one option for the waffle tray material, even though the dimensions of the tray will be identical. The suffix of the part number indicates the waffle tray material. However, the suffix is not always embossed on the waffle tray.

The material of the waffle tray is also embossed on the waffle tray, just like the part number is. In this case, it is ChipSentry®, which corresponds to the part number with the 66C02 suffix. Click on the correct part number.