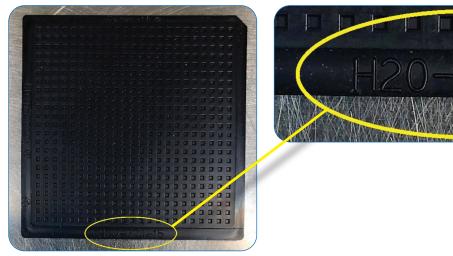

All the information for specific Entegris waffle trays is generally readily and publicly available on the Entegris website, www.entegris.com

The Entegris part number is embossed on the waffle tray. This is the part number that you will need to research the waffle tray.