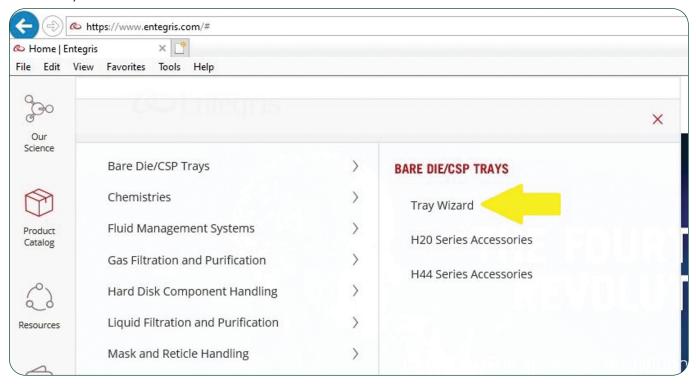

### Finding Dimensions and Other Specifications

Click on Bare Die/CSP Trays.

#### Click on Tray Wizard.

Contact our engineers: askus@indium.com

Learn more: www.indium.com