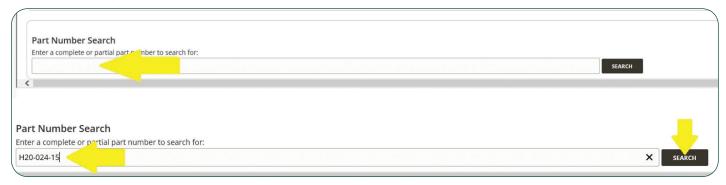

### Finding Dimensions and Other Specifications

Scroll down to Part Number Search.

Enter the Entegris part number and click on Search.

Learn more: www.indium.com