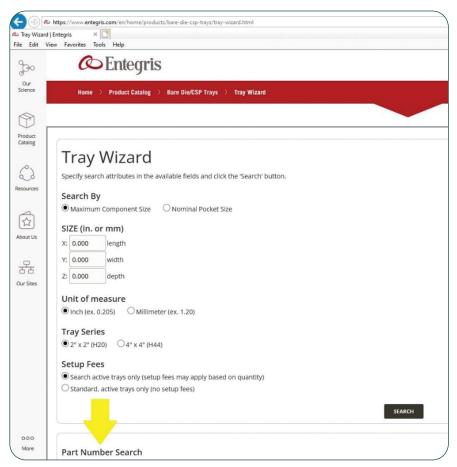

Once you have located the Entegris part number, go to the website (www.entegris.com) and click on Product Catalog.

### Finding Dimensions and Other Specifications

Click on Bare Die/CSP Trays.

#### Click on Tray Wizard.

Contact our engineers: askus@indium.com

Learn more: www.indium.com